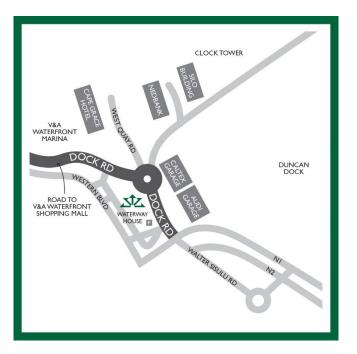

# CAPE TOWN OFFICE

First Floor, North Block Waterway House, 3 Dock Road Victoria & Alfred Waterfront Cape Town 8001

# Parking:

Underground Parking available. Turn left off Dock Road into Parking garage Take the lift up to the First Floor (Prior reservation will be arranged by meeting organiser)

stonehagefleming.com